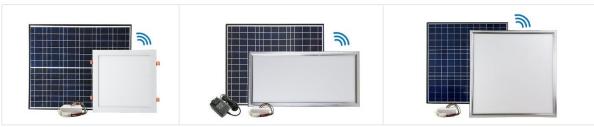

#### **More Selections**

### Specification

15~40W polycrystalline solar panel

16V round / rectangle LED panel

Light size: dia.300x12mm / 300x300x12mm / 300x600x15mm / 600x600x15mm

Installation: flush mounted / surface mounted to the ceiling