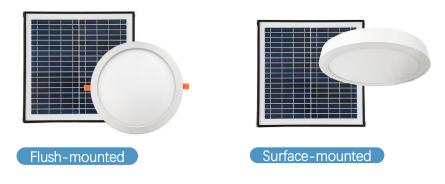

### Specification

15~40W polycrystalline solar panel

16V round / rectangle LED panel

Light size: dia.300x12mm / 300x300x12mm / 300x600x15mm / 600x600x15mm

Installation: flush mounted / surface mounted to the ceiling