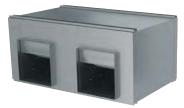

## TΙ

## INLINE/CABINET VENTILATOR

- > 12 fan sizes available in straight through and right angle discharge
- > Airflow to 3,868 CFM (6,600 m<sup>3</sup>/hour)
- > Static pressure to 1 inch w.g. (250 Pa)

..........

- > AMCA licensed for Sound and Air
- > UL 507 listed