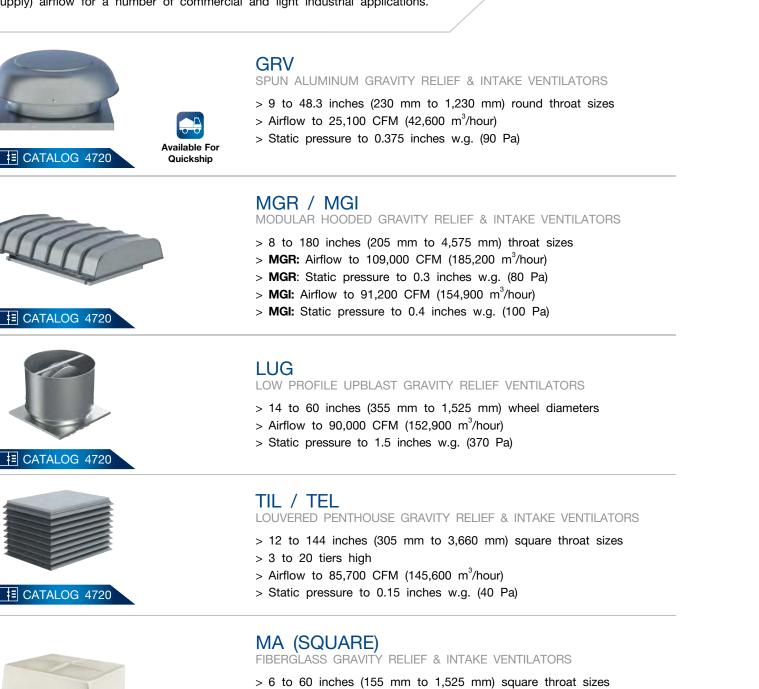

## **GRAVITY VENTILATORS**

Gravity, or natural, ventilation is a means of ventilating a building by strategically placing openings in the building exterior in order to take advantage of naturally occurring phenomena. With a wide range of designs and styles, Twin City Fan can supply the right gravity ventilator whether it is selected based on performance, size, aesthetic appeal, weather resistance, construction, climate or cost. Gravity ventilators are designed to provide relief (exhaust) and intake (supply) airflow for a number of commercial and light industrial applications.